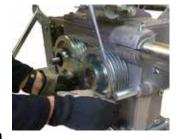

## Double capstan wheels

One of the many advantages of dual capstan wheels is that you always have access to maximum traction. Thanks to the design of the capstan wheels, the steel wire can be quickly disassembled / assembled when the cover is removed. Watch instructional video.