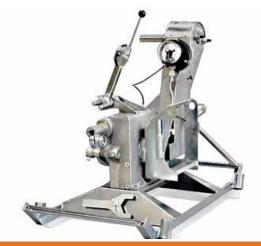

## CABLE WINCH 3060

Cable winch 3060 is a capstan winch with double cam wheels. The winch is operated with motor unit 2042, all models with worm gear that has forward-reverse drive. With it's double capstan wheels, the machine always has access to maximum pulling force 1 000 kp. The drum can be declutched to be able to quickly pull out the line.

As standard, manometer and 4 pcs. fixturing bars to anchor the winch to the ground. Can also be fixed with the help of ex. a vehicle or tree. Winch 3060 is equipped as standard with a steel drum and  $\emptyset$ 5 x 500m wire, but the drive unit is ordered separately.

## Double capstan wheels

One of the many advantages of dual capstan wheels is that you always have access to maximum traction. Thanks to the design of the capstan wheels, the steel wire can be quickly disassembled / assembled when the cover is removed. Watch instructional video.