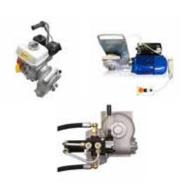

This product is intended to be operated by Sahlins drive unit 2042 with petrol, hydraulic or electric motor, all with worm gear and forward-reverse mode. The various drive sources are all easy to install and they can also be used together with a number of other Sahlins products such as, drum trailers and winches.

|             | Accessories               |
|-------------|---------------------------|
| 2042-3000   | Petrol Engine 2042        |
| 2045-5000   | Electric Engine 2042      |
| 2044-3000   | Hydraulic Drive Unit 2042 |
| 3060-0021   | Pilot rope drum           |
| 7512-071000 | Pilot rope Ø7 x 1000m     |
| 7512-080500 | Pilot rope Ø8 x 500m      |